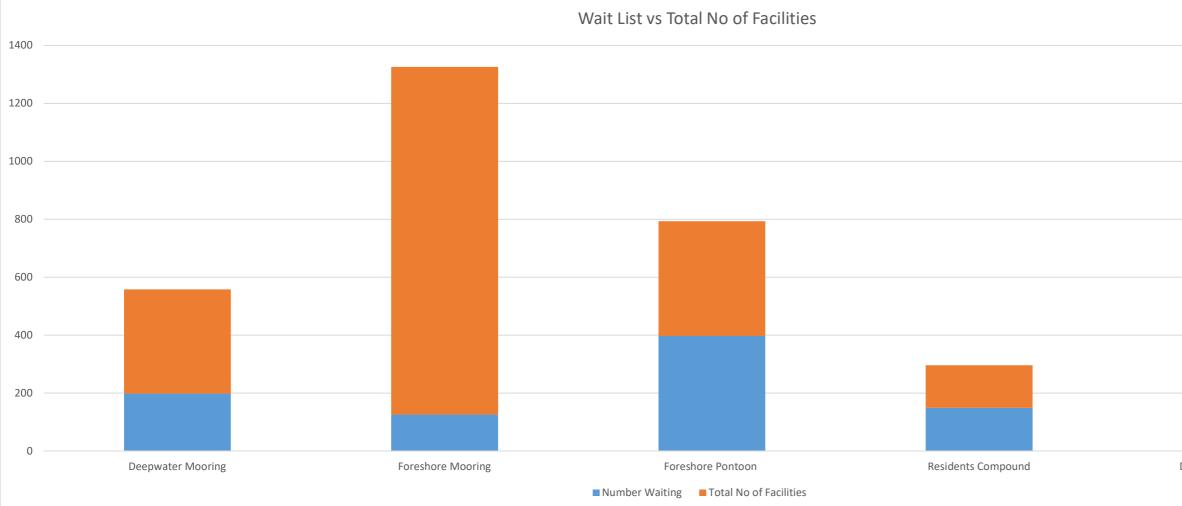

## Wait List 2019 - Appendix 2

| <u>Location</u>           | Number Waiting | Total No of berths | 2019 % of demand | 2018 % of demand |   | Location      |
|---------------------------|----------------|--------------------|------------------|------------------|---|---------------|
| Deepwater Mooring         | 198            | 360                | 55               | 57               | 8 | Batson        |
| Foreshore Mooring         | 126            | 1200               | 11               | 11               |   | Shadycombe    |
| Foreshore Pontoon         | 397            | 396                | 100              | 85               | © | Victoria Quay |
| Residents Compound        | 149            | 147                | 101              | 84               | © |               |
| Dingy Racks/Ground Spaces | 97             | 170                | 57               | 38               | © | Total:        |